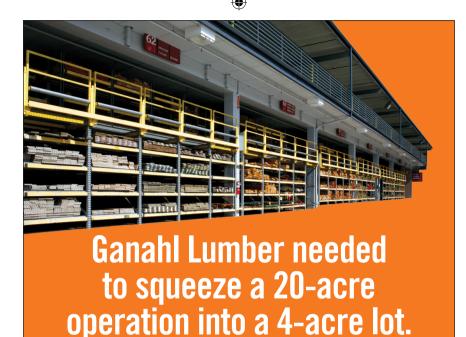

The site was small, but our solution wasn't.

Ganahl's newest facility in Pasadena, California, had to deliver the same customer experience as their larger facilities - in 1/5th the space. Our comprehensive solution made every inch of the repurposed site more efficient. We designed and furnished a variety of high-capacity storage systems, including Sunbelt Rack Power Bins, T-sheds, and push back racks.