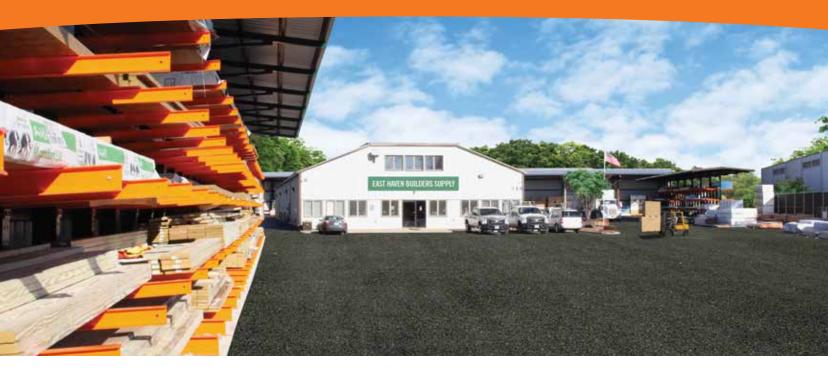

## East Haven's new yard had multiple site challenges.

So, we presented multiple solutions.

To transform their new location in Manchester, CT, into a customer-focused facility, East Haven Builders Supply had to deal with a small, oddly shaped site and an impractical existing warehouse. Each challenge required unique turnkey solutions - from a new bin system, mezzanine, pallet racks and A-frame racks in the warehouse to a new 3-sided shed, T-shed and L-shed in the yard – all of which we built into one high-performing location.