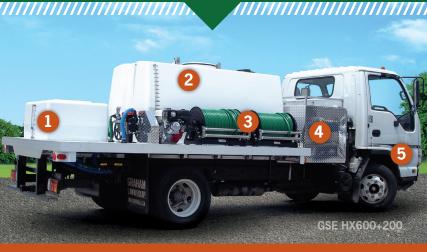

## FOR EXAMPLE, LOOK AT THE CUSTOM CHOICES WE OFFER IN OUR GSE HX 600+200 SPRAY UNIT:

- 1 A drop tank in either 100 or 200 gallons.
- 2 A fiberglass tank in either 600 or 800 gallons split in any configuration you want.
- 3 Two or more reels with many hose options.
- 4 A variety of pump brands, available with various GMPs.
- 5 A diesel or gas motor, customizable for horsepower.