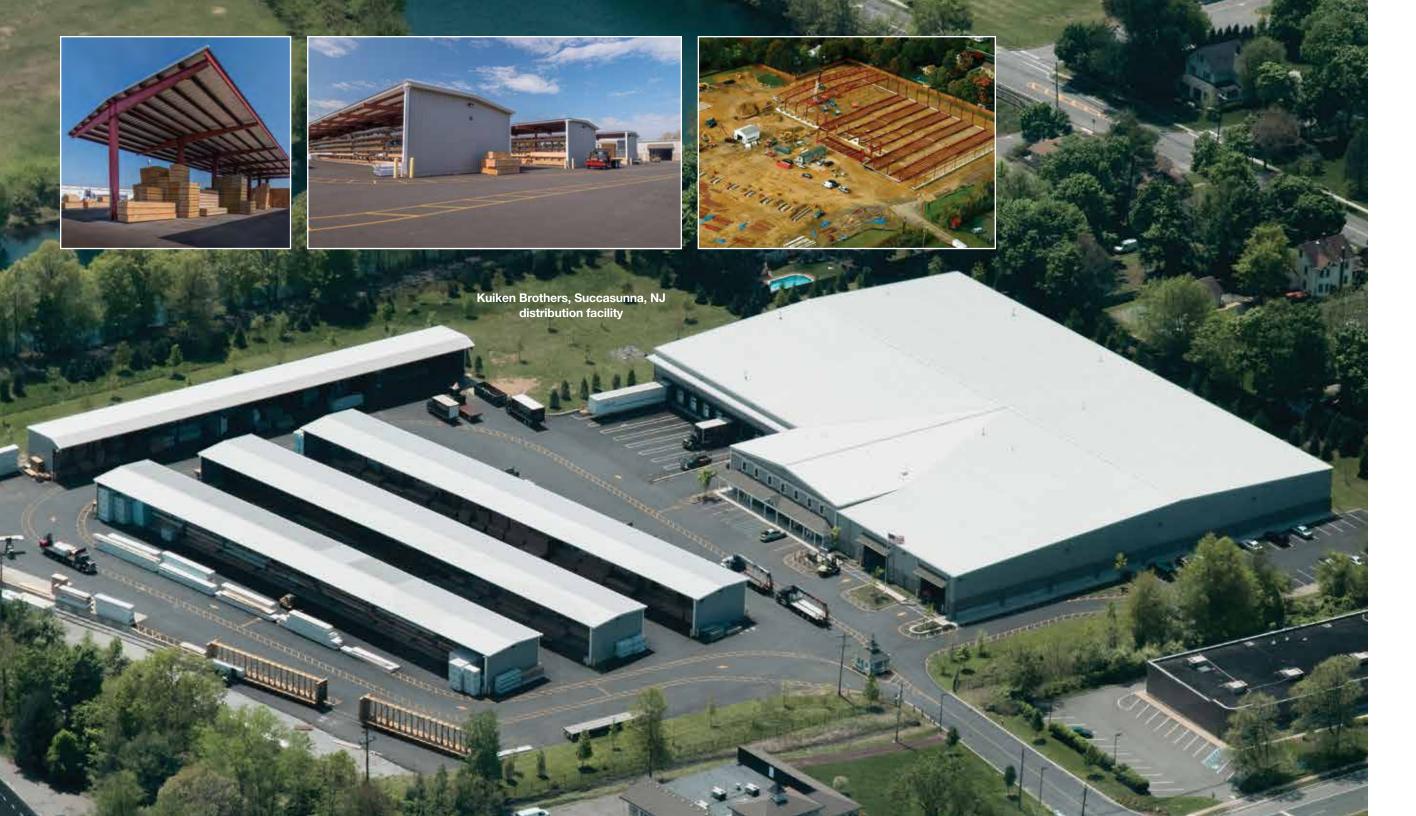

### WAREHOUSING, DISTRIBUTION & MANUFACTURING

"Not only did they erect the structure in half the time of other competitor's and at a very competitive price, they brought to our attention things we didn't even think of. The account manager, for example, pointed out that using insulated steel panels would help keep the working environment comfortable for our staff and reduce the installation time."

Bob Plank, Business Development Manager Kelly's, Nassau, Bahamas

CT Darnell is one of the leading builders of pre-engineered steel structures in North America. Our design and erection expertise lets us Build Solutions for our customers that simplify engineering, save money, and speed up projects. If you need a big footprint, large-span, high-load structure, let our team design and build it for you.

- Distribution centersWarehouses
- Manufacturing plants

Kelly's, Nassau, Bahamas, distribution facility

T-shed cantilever rack system with roof

Pallet rack with narrow aisle, side-loading fork lift

Power Bin automated lumber storage system